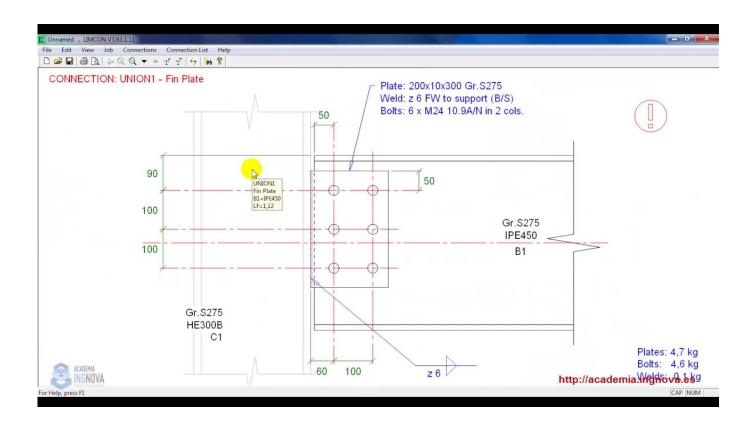

## Limcon V3 6



Limcon V3 6



Descargar Bentley Limcon v3.63, Limcon es una herramienta para el diseño y análisis de conexiones de estructuras de acero.. LIMCON V3.63.1.11. C:\Users\Public\Documents\Limcon\SAMBUNGAN G.AKUN.lmc. Beam 1: Mark=B1 Section=WF-300.150.6, 9 Grade=A36 Angle= 15.00°.. Quickly design and review your steel connections, such as beam to column, brace end, member splices, anchorage to concrete, complicated multi-member joints, and many more. ... You can easily verify your connection results and quickly generate a concise design report summarizing all .... Go to: www.steelconnections.com A special version of Limcon is available for ... 1 Limcon v3.6 is a design aid for steel connections CONNECTION TYPES For .... Code Microstran Limcon v3.55.090511 Microstran Limcon v3.60.120403 Passw